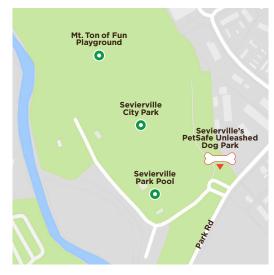

#### **DOG PARK FEATURES:**

- Separate Areas for Small and Large Breeds
  - Agility Equipment
    - Water
    - Wi-Fi
  - Shaded Benches
- Double Fence Entry

The Dog Park is located within the Sevierville City Park

1005 Park Rd, Sevierville, TN 37862 (865) 453-5441