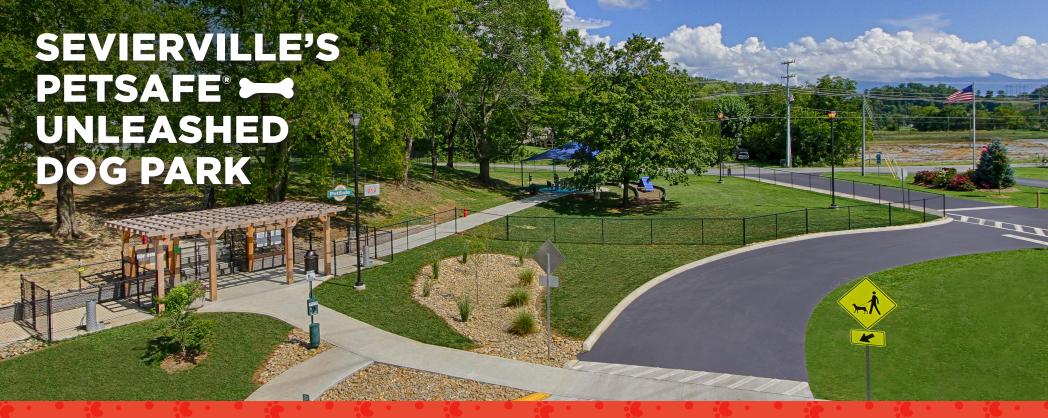

## Come Run, Come All To Sevierville's PetSafe Unleashed Dog Park!

Sevierville's PetSafe Unleashed Dog Park is an amazing park designed to give dogs a safe space to run and enjoy the outdoors! Test out your dog's skills on the agility equipment or meet up with friends for a puppy playdate!

#### **DOG PARK FEATURES:**

- Separate Areas for Small and Large Breeds
  - Agility Equipment
    - Water
    - Wi-Fi
  - Shaded Benches
- Double Fence Entry

The Dog Park is located within the Sevierville City Park