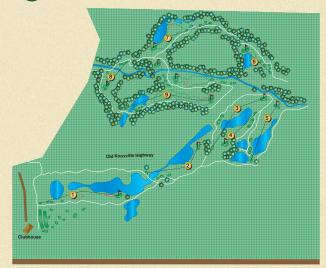

#### 9 HOLE CART RETURN TO CLUBHOUSE

Proceed through tunnel under Old Knoxville Hwy.

After driving through tunnel: turn right

\*Be cautious of oncoming golfers teeing off on hole #3\*

Continue to follow cart path along left side of hole #2

\*Be cautious of oncoming golfers playing hole #2\*

At intersection of Highlands #2 & River #17: turn right

\*Be cautious of golfers playing hole #17\*

Continue to follow cart path along right side of hole #18

\*Be cautious of golfers playing hole #18\*

Continue to follow cart path behind hole #18

green and along the driving range

Cart return is located between the pavilion and clubhouse

THANK YOU FOR VISITING & WE HOPE YOU